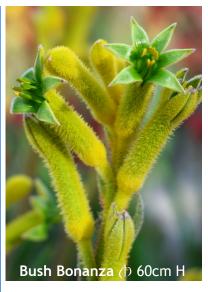

## **ANIGOZANTHOS**

The Bush Gem range of kangaroo paws offers spectacular colour, profuse flowers, a range of heights and exceptional quality.

Flowers are produced in abundance throughout the warmer months of the year and are near irresistible to nectar feeding birds