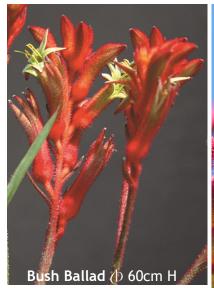

## **ANIGOZANTHOS**

The Bush Gem range of kangaroo paws offers spectacular colour, profuse flowers, a range of heights and exceptional quality.

Flowers are produced in abundance throughout the warmer months of the year and are near irresistible to nectar feeding birds