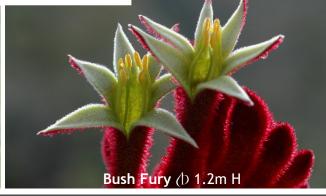

## **ANIGOZANTHOS**

The Bush Gem range of kangaroo paws offers spectacular colour, profuse flowers, a range of heights and exceptional quality.

Flowers are produced in abundance throughout the warmer months of the year and are near irresistible to nectar feeding birds

These kangaroo paws also come with the added bonus of being drought hardy once established and requiring only minimal maintenance.

Please check our current stocklist or contact us for availability
For more information on these plants visit <a href="domusnursery.com.au">domusnursery.com.au</a>
(DThis symbol indicates plant is protected by the Plant Breeders Rights Act