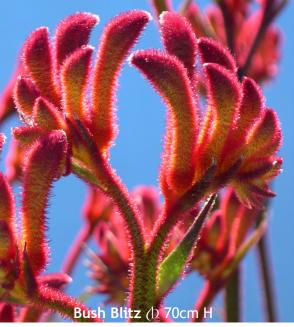

## **ANIGOZANTHOS**

The Bush Gem range of kangaroo paws offers spectacular colour, profuse flowers, a range of heights and exceptional quality.

Flowers are produced in abundance throughout the warmer months of the year and are near irresistible to nectar feeding birds