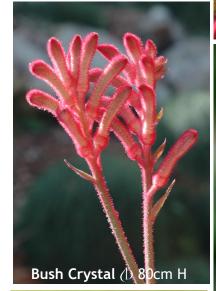

## **ANIGOZANTHOS**

The Bush Gem range of kangaroo paws offers spectacular colour, profuse flowers, a range of heights and exceptional quality.

Flowers are produced in abundance throughout the warmer months of the year and are near irresistible to nectar feeding birds