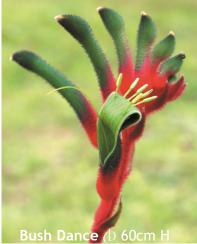

## **ANIGOZANTHOS**

The Bush Gem range of kangaroo paws offers spectacular colour, profuse flowers, a range of heights and exceptional quality.

Flowers are produced in abundance throughout the warmer months of the year and are near irresistible to nectar feeding birds

These kangaroo paws also come with the added bonus of being drought hardy once established and requiring only minimal maintenance.

Please check our current stocklist or contact us for availability
For more information on these plants visit <a href="domusnursery.com.au">domusnursery.com.au</a>
(DThis symbol indicates plant is protected by the Plant Breeders Rights Act