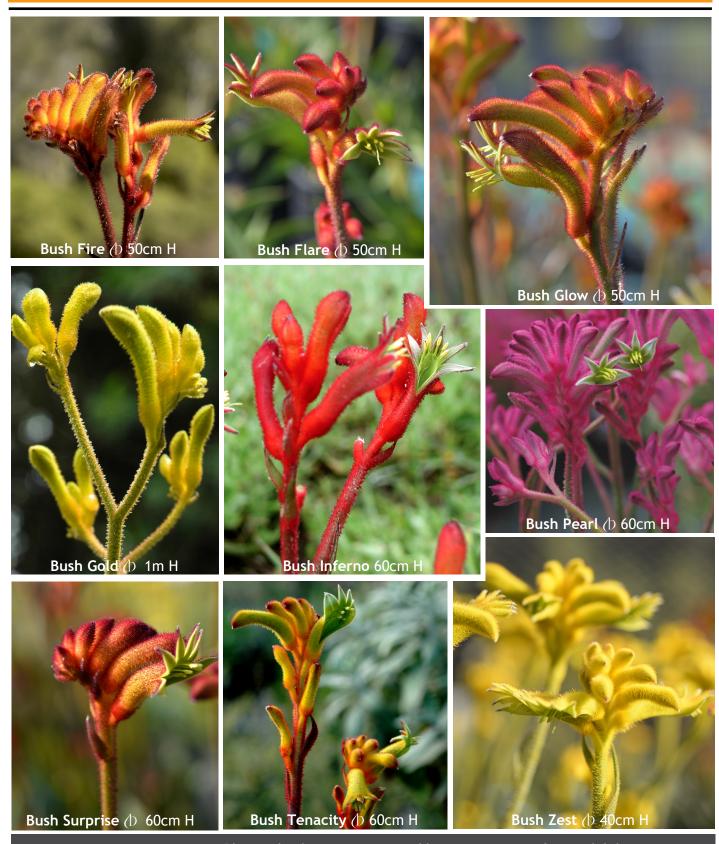

## **ANIGOZANTHOS**

The Bush Gem range of kangaroo paws offers spectacular colour, profuse flowers, a range of heights and exceptional quality.

Flowers are produced in abundance throughout the warmer months of the year and are near irresistible to nectar feeding birds

These kangaroo paws also come with the added bonus of being drought hardy once established and requiring only minimal maintenance.

Please check our current stocklist or contact us for availability
For more information on these plants visit <a href="domusnursery.com.au">domusnursery.com.au</a>
(DThis symbol indicates plant is protected by the Plant Breeders Rights Act