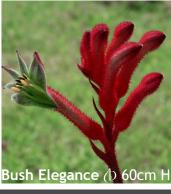

## **ANIGOZANTHOS**

The Bush Gem range of kangaroo paws offers spectacular colour, profuse flowers, a range of heights and exceptional quality.

Flowers are produced in abundance throughout the warmer months of the year and are near irresistible to nectar feeding birds

These kangaroo paws also come with the added bonus of being drought hardy once established and requiring only minimal maintenance.

Please check our current stocklist or contact us for availability
For more information on these plants visit <a href="domusnursery.com.au">domusnursery.com.au</a>
(DThis symbol indicates plant is protected by the Plant Breeders Rights Act