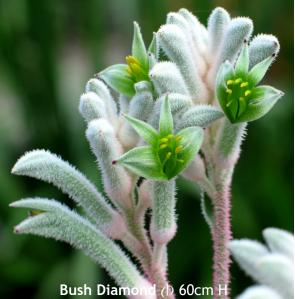

## **ANIGOZANTHOS**

The Bush Gem range of kangaroo paws offers spectacular colour, profuse flowers, a range of heights and exceptional quality.

Flowers are produced in abundance throughout the warmer months of the year and are near irresistible to nectar feeding birds

These kangaroo paws also come with the added bonus of being drought hardy once established and requiring only minimal maintenance.

Please check our current stocklist or contact us for availability
For more information on these plants visit <a href="domusnursery.com.au">domusnursery.com.au</a>
(DThis symbol indicates plant is protected by the Plant Breeders Rights Act